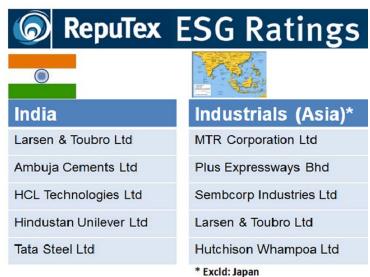

## L&T Ranks Among Top 5 in Environment, Social & Governance Rating

L&T's sustainability practices and its disclosures are ranked amongst the top in Asia in the Environment, Social & Governance (ESG) 2010-11 ratings of RepuTex, Hong Kong – a leading ESG, carbon advisory and independent research organisation.

L&T is also the only Indian company listed

among the top 5 in Asia in the 'Industrial' segment rating.

RepuTex maintains ESG ratings, carbon risk data and projected risk information of over 4,500 companies in 30 markets globally. The research and ratings are based on a detailed model that measures the performance of Asian companies in four categories: Environmental Impact (including carbon & water); Social; Corporate Governance; and Workplace Practices. It also takes into account country and sector specific factors.